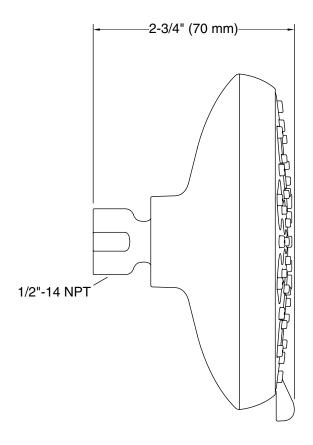

### **Technical Information**

All product dimensions are nominal.

### **Showerhead/Body Spray:**

Rated maximum 1.5 gal/min (5.7 l/min) flow: