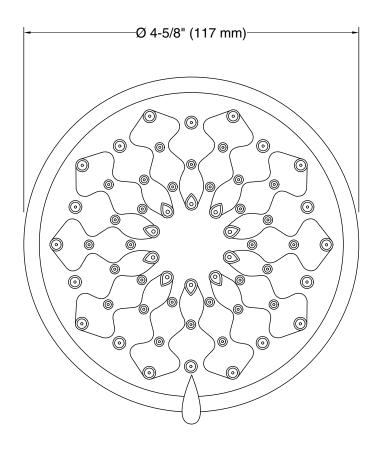

### **Features**

- Showerhead features transitional nature-inspired design.
- Advanced spray engine provides three alternate experiences: wide coverage, intense drenching, and targeted spray.
- Wide coverage spray produces an encompassing spray for everyday use.
- Intense drenching spray delivers a forceful spray ideal for rinsing shampoo from hair.
- Targeted spray is a focused stream for targeting sore muscles or use as a utility spray.
- Simple thumb tab smoothly transitions between sprays.
- Spray nozzles cover full area of sprayhead.
- MasterClean™ sprayface features an easy-to-clean surface that withstands mineral buildup.
- 1.5 gpm (5.7 lpm) maximum flow rate.
- ½" NPT connection.

### **Technical Information**

All product dimensions are nominal.