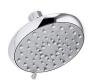

# Awaken® B110 Multifunction Showerhead K-72425-H

### **Features**

- Showerhead features transitional nature-inspired design.
- Advanced spray engine provides three alternate experiences: wide coverage, intense drenching, and targeted spray.
- Wide coverage spray produces an encompassing spray for everyday use.
- Intense drenching spray delivers a forceful spray ideal for rinsing shampoo from hair.
- Targeted spray is a focused stream for targeting sore muscles or use as a utility spray.
- Simple thumb tab smoothly transitions between sprays.
- Spray nozzles cover full area of sprayhead.
- MasterClean™ sprayface features an easy-to-clean surface that withstands mineral buildup.
- 1.5 gpm (5.7 lpm) maximum flow rate.
- ½" NPT connection.